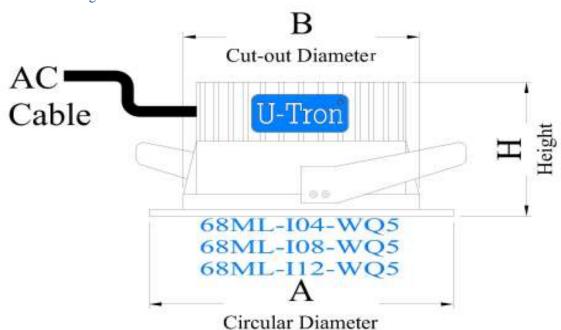

## **Technical Drawing**

| Part Number     | 68ML-I04-WQ5      | 68ML-I08-WQ5    | 68ML-I12-WQ5    |
|-----------------|-------------------|-----------------|-----------------|
| i di citaliisci | 001 II 10 1 11 Q5 | 00112 200 11 40 | 00112 222 11 40 |

| Light Characteristics            |                                    |           |           |  |
|----------------------------------|------------------------------------|-----------|-----------|--|
| Total Lumens                     | 500lm                              | 1000lm    | 1500lm    |  |
| Efficacy                         | 100 lm/W                           | 100 lm/W  | 100 lm/W  |  |
| CCT                              | 2700-3000K, 4000-4500K, 5000-6000K |           |           |  |
| CRI                              | >80                                |           |           |  |
| Beam Angle                       | 120 degree                         |           |           |  |
| Electrical Charactristics        |                                    |           |           |  |
| Wattage                          | 5Watts                             | 10Watts   | 15Watts   |  |
| Input Voltage                    | Universal                          | Universal | Universal |  |
| Power Factor                     | 0.95                               | 0.95      | 0.95      |  |
| Product Information              |                                    |           |           |  |
| Circular Diameter (A)            | 125mm                              | 155mm     | 185mm     |  |
| Cut-out Diameter (B) {US Inches} | 100mm {4}                          | 130mm {5} | 155mm {6} |  |
| Height (H)                       | 60mm                               | 75mm      | 75mm      |  |